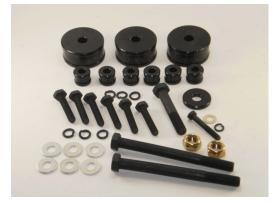

## **Kit Contents**

6 x M10 x P1.25 x 50L Bolt 6 x M10 Spring Washer 6 x M10 Flat Washer 6 x 20 x 15mm Machined Alloy Spacer

- 1 x M8 x P1.25 x 50L Bolt
  - 1 x M8 Spring Washer
  - 1 x M8 Flat Washer
- 2 x M14 x P1.5 x 150L Bolt
- 3 x 30 x 65mm Machined Alloy Spacer 2 x M14 x P1.5 Nyloc Nut 1 x M14 x P1.5 x 80L Bolt
  - 1 x 6mm Machined Alloy Spacer