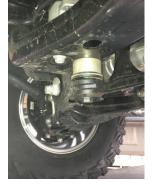

Shows Two Main Spacers installed from rear view

Close up of drivers side main spacer

Close up of passenger side main spacer

6mm spacer installed into Shows small 6mm spacer diff mount under passen- installed into diff mount aer side of vehicle

under passenger side of vehicle (side view)

Red dot indicates the larger main diff drop spacers and bash plate mount, inc new bolts.

Yellow dots are the small spacers with new bolts.

**Red arrow locates** the 6mm spacer.