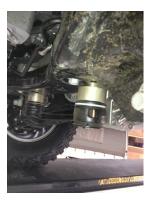

Shows Two Main Spacers installed from rear view

Close up of drivers side main spacer

Close up of passenger side main spacer

6mm spacer installed into Shows small 6mm spacer diff mount under passen- installed into diff mount aer side of vehicle

under passenger side of vehicle (side view)

Red dot indicates the larger main diff drop spacers and bash plate mount, inc new bolts.

Yellow dots are the small spacers with new bolts.

**Red arrow locates** the 6mm spacer.