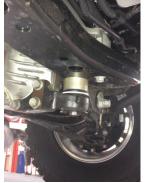

Step 2 -Remove front diff mount bolts & insert large spacers and new 150mm x M14 bolts supplied with nyloc — reuse factory washer. Leave loose until all spacers are installed.

Step 3 -Rear most mount as pictured, you will need to loosen the back mount behind the cross member to allow it to drop, insert small 6mm spacer with new 80mm x M14 bolt with nyloc.

Raise diff into location and tighten all mounting bolts Step 4 -

Step 5 -Use remaining M8 bolts, washers & spacers supplied to space down diff mountguards if fitted by fitting spacers between mount & chassis.