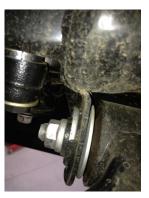

Shows Two Main Spacers installed from rear view

Close up of drivers side main spacer

Close up of passenger side main spacer

6mm spacer installed into Shows small 6mm spacer diff mount under passen- installed into diff mount aer side of vehicle

under passenger side of vehicle (side view)

Red dot indicates the larger main diff drop spacers and bash plate mount, inc new bolts.

Yellow dots are the small spacers with new bolts.

**Red arrow locates** the 6mm spacer.