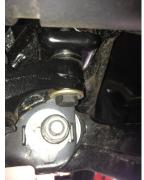

Shows Two Main Spacers installed from rear view

Close up of drivers side main spacer

Close up of passenger side main spacer

6mm spacer installed into Shows small 6mm spacer diff mount under passen- installed into diff mount aer side of vehicle

under passenger side of vehicle (side view)

Red dot indicates the larger main diff drop spacers and bash plate mount, inc new bolts.

Yellow dots are the small spacers with new bolts.

**Red arrow locates** the 6mm spacer.