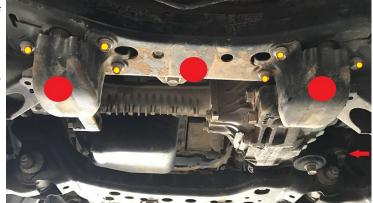

Shows Two Main Spacers installed from rear view

Close up of drivers side main spacer

Close up of passenger side main spacer

6mm spacer installed into Shows small 6mm spacer diff mount under passen- installed into diff mount aer side of vehicle

under passenger side of vehicle (side view)

Red dot indicates the larger main diff drop spacers and bash plate mount, inc new bolts.

Yellow dots are the small spacers with new bolts.

**Red arrow locates** the 6mm spacer.