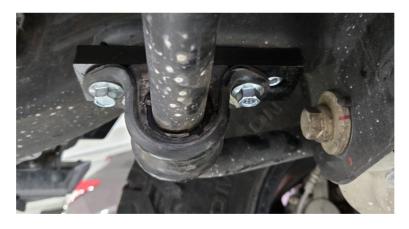

3. Install the sway bar relocation brackets with the threaded holes toward the front of the vehicle using the supplied alen head bolts.

**Torque to 66ft/lb** 

4. When reinstalling the OE sway bar onto the relocation brackets it is important to support the OE bracket with a screw jack and ensure the holes line up and is sitting flat against the relocation bracket.

4. Reinstall the sway bar onto the relocation bracket using the supplied bolts.

**Torque to 66ft/lb** 