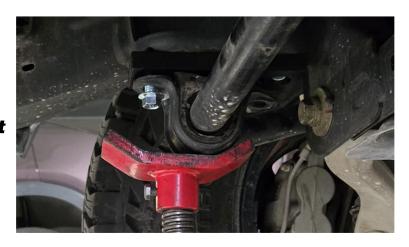

4. Reinstall the sway bar onto the relocation bracket using the supplied bolts.

**Torque to 66ft/lb** 