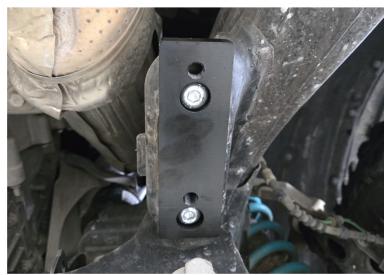

3. Install the sway bar relocation brackets with the threaded holes toward the front of the vehicle using the supplied alen head bolts.

**Torque to 66ft/lb** 

4. When reinstalling the OE sway bar onto the relocation brackets it is important to support the OE bracket with a screw jack and ensure the holes line up and is sitting flat against the relocation bracket.