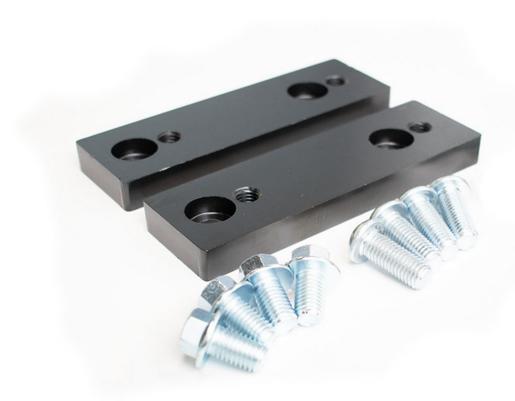

Sway Bar Relocation Bracket

**Install Guide** 

Part Number: SE19-612K

Fitment: Ford Bronco 2021 on

This Sway Bar Relocation will take approximately 1 hour to install

Dobinsons products should be installed by a qualified installer, and it is the installers responsibility to ensure correct fitment.

3. Install the sway bar relocation brackets with the threaded holes toward the front of the vehicle using the supplied alen head bolts.

**Torque to 66ft/lb** 

4. When reinstalling the OE sway bar onto the relocation brackets it is important to support the OE bracket with a screw jack and ensure the holes line up and is sitting flat against the relocation bracket.

4. Reinstall the sway bar onto the relocation bracket using the supplied bolts.

**Torque to 66ft/lb** 