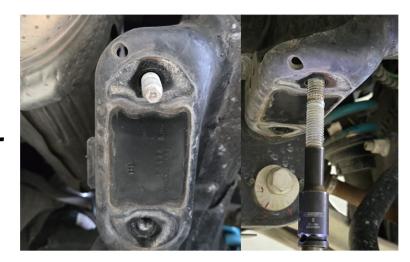

Dobinsons is not responsible for any damage incurred to the vehicle during installation.

- 1. Remove the 2 bolts on each side that attach the factory sway bar brackets to the bottom of the frame.
- 2. Remove the OE studs on each side.